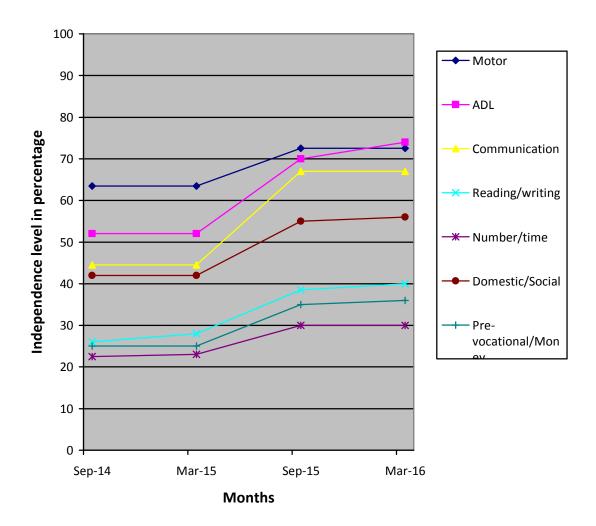

| Class (*)                                 | Primary                          |                                       |                     |                            |                |  |  |
|-------------------------------------------|----------------------------------|---------------------------------------|---------------------|----------------------------|----------------|--|--|
| Report period                             | Sep 2015 to Mar 2016             |                                       |                     |                            |                |  |  |
| Severity of<br>Intellectual<br>Disability | Moderate Intellectual disability |                                       |                     |                            |                |  |  |
| Assessment                                |                                  | Sep 2014<br>(Initial<br>assessment**) | Sep<br>2015(%)      |                            | Mar<br>2016(%) |  |  |
| (** - % represents assessment             | 1.Motor Skills                   | 63.5                                  | 72.5                |                            | 72.5           |  |  |
| based on normal development of 100%       | 2.Activities of daily Living     | 52                                    | 70                  |                            | 74             |  |  |
| )                                         | 3.Communication                  | 44.5                                  | 67                  |                            | 67             |  |  |
|                                           | 4.Reading /<br>Writing           | 26                                    | 38.5                |                            | 40             |  |  |
|                                           | 5.Number /<br>Time               | 22.5                                  | 30                  |                            | 30             |  |  |
|                                           | 6.Domestic /<br>Social           | 42                                    | 55                  |                            | 56             |  |  |
|                                           | 7.PreVocational /<br>Money       | 25                                    | 35                  |                            | 36             |  |  |
| Extra Curricular<br>Activities            | Nature of<br>Program             | No. of Program participated           |                     | Prize /Recognitions<br>won |                |  |  |
|                                           | Cultural                         | -                                     |                     | -                          |                |  |  |
|                                           | Sports                           | -                                     |                     | -                          |                |  |  |
| Progress Report                           | Drawing she                      |                                       | -<br>ad on BASIC-MD |                            |                |  |  |
| riogiess Repuit                           | eu on                            | d on basic-MR                         |                     |                            |                |  |  |
| Comments                                  | At present we are teaching to    |                                       |                     |                            |                |  |  |